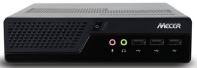

### **Mecer Xtreme Mini PC** Jupiter-J4105 **Small Form Factor PC**

#### BUILD TO ORDER

Intel® Gemini Lake Celeron Quad Core SoC J4105 1.50Ghz/2.50Ghz 1 x 288-pin DDR4 SO-DIMM (max. 2400MHz /2666MHz) up to 8GB 1 x SATA 6GB/s port supports 2.5" HDD 1 x M.2 supports 2242/2280 SATA SSD Intel WLAN3165 802.11 a/b/g/n/ac BT 4.2 L | GigaLAN 1.6L DT System | 10W SoC M.2(NGFF)+2.5"HDD Support software TPM

Windows 10 64bit

VESA Mount Bracket Included