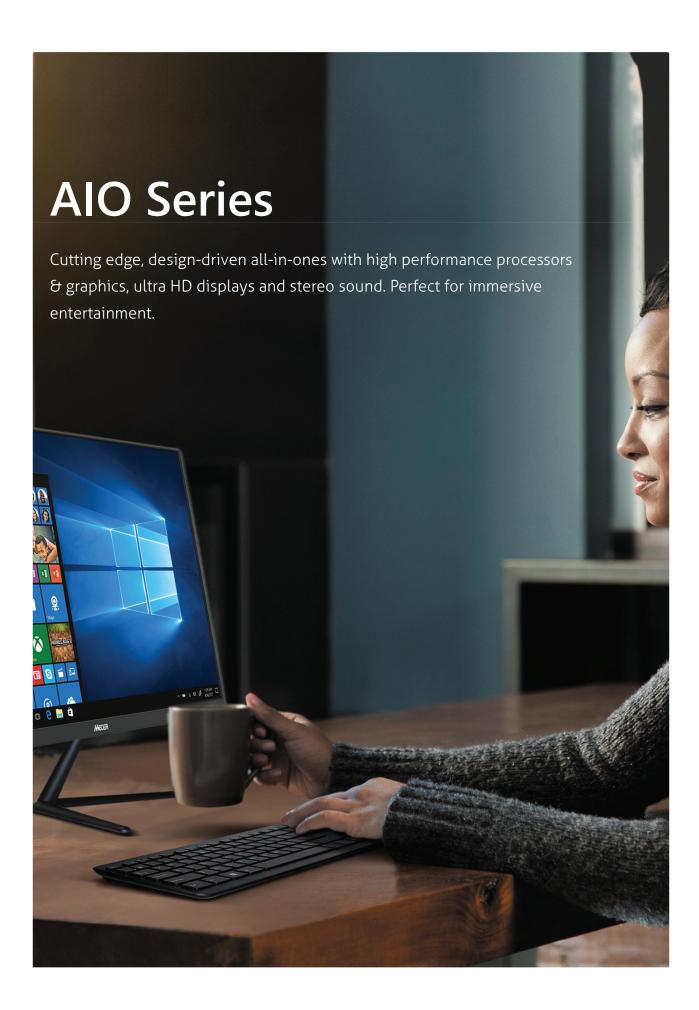

tor PC**



#### BUILD TO ORDER

Intel® Gemini Lake Celeron Quad Core SoC J4105 1.50Ghz/2.50Ghz 1 x 288-pin DDR4 SO-DIMM (max. 2400MHz /2666MHz) up to 8GB 1 x SATA 6GB/s port supports 2.5" HDD 1 x M.2 supports 2242/2280 SATA SSD Intel WLAN3165 802.11 a/b/g/n/ac BT 4.2 L | GigaLAN 1.6L DT System | 10W SoC M.2(NGFF)+2.5"HDD Support software TPM



Windows 10 64bit

VESA Mount Bracket Included





# MECER PROFICIENT MICRO ATX TOWER TMD02



Windows 10 Operating System Motherboard | CPU | Memory Hard Drive | Optical Drive







### MECER SYMPHONY ATX TOWER TAB05



Windows 10 Operating System Motherboard | CPU | Memory Hard Drive | Optical Drive

**Windows Pro** 

### MECER PROFICIENT M/ATX TOWER DMF02



Windows 10 Operating System Motherboard | CPU | Memory Hard Drive | Optical Drive







### Mecer Xhibitor Proficient 23.8" Full HD H2486



Windows 10 Operating System Motherboard | CPU | Memory Hard Drive | Optical Drive Keyboard & Mouse Included

SITA Approved







### **Mecer Xhibitor Proficient AIO 2310**



23.8 FHD
WiFi 802.11 ac + Bluetooth 4.1
Built-in Micro SD Card Reader
Extend up to 64GB SD Card
3 x USB2.0 | 2 x USB 3.0 | 1 x HDMI
1 x GigaLAN | Built-in Sound
\* Supports 2.5" 7mm SATA HDD/ SSD







For more information, visit www.mecer.co.za