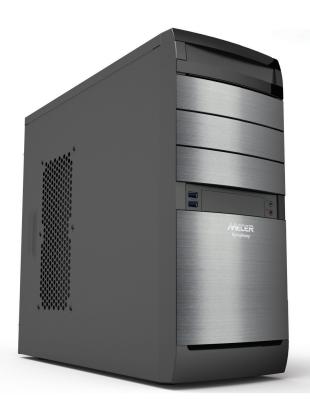

### MECER SYMPHONY ATX TOWER TAB05

Windows 10 Operating System Motherboard | CPU | Memory Hard Drive | Optical Drive

**Windows Pro** 