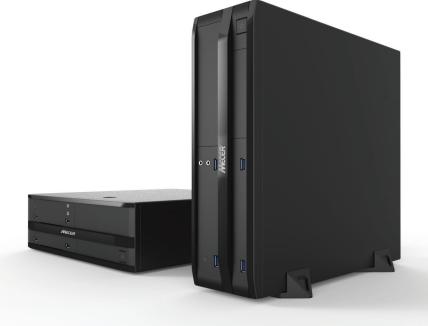

### **Mecer Xtreme Mini PC** Jupiter-H310 **Small Form Factor PC**

Supports 8th Generation Intel CPU SATA III (for internal 2.5" HDD/SSD) and 1 X M.2 slot 2280 Support PCle or SATA III 2 x SO-DIMM DDR4 2666+ up TO 32GB WiFi ac / Bluetooth 4.2 Gigabit LAN Windows 10 **VESA Mount Bracket Included** 