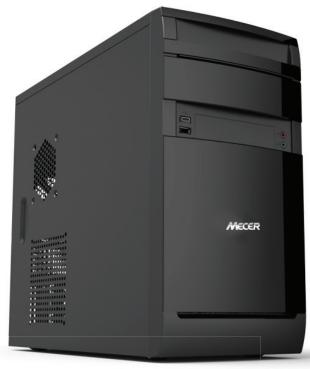

# MECER PROFICIENT MICRO ATX TOWER TMD02

Windows 10 Operating System Motherboard | CPU | Memory Hard Drive | Optical Drive

### MECER PROFICIENT M/ATX TOWER DMF02

Windows 10 Operating System Motherboard | CPU | Memory Hard Drive | Optical Drive